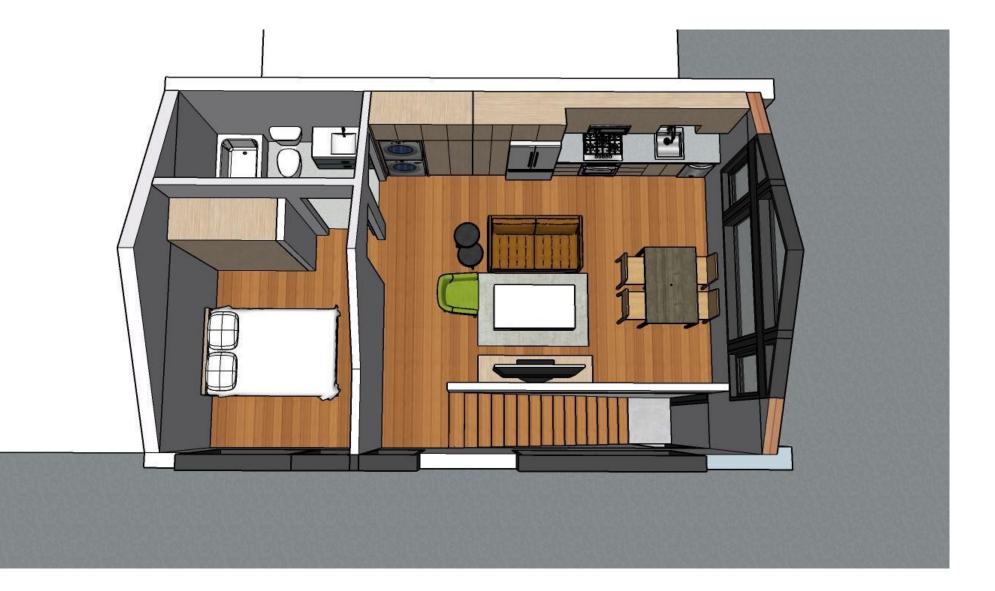

DEMO. EX. SHED AS SHOWN

PAISNER RESIDENCE

117 12TH ST SE, LOT 807, WASHINGTON, D.C. 20003

PERSPECTIVE

117 12TH ST SE, LOT 807, WASHINGTON, DC 20003

1ST FLOOR

117 12TH ST SE, LOT 807, WASHINGTON, DC 20003

PERSPECTIVE

117 12TH ST SE, LOT 807, WASHINGTON, DC 20003

1ST FLOOR

117 12TH ST SE, LOT 807, WASHINGTON, DC 20003

2ND FLOOR

117 12TH ST SE, LOT 807, WASHINGTON, DC 20003

PERSPECTIVE

117 12TH ST SE, LOT 807, WASHINGTON, DC 20003