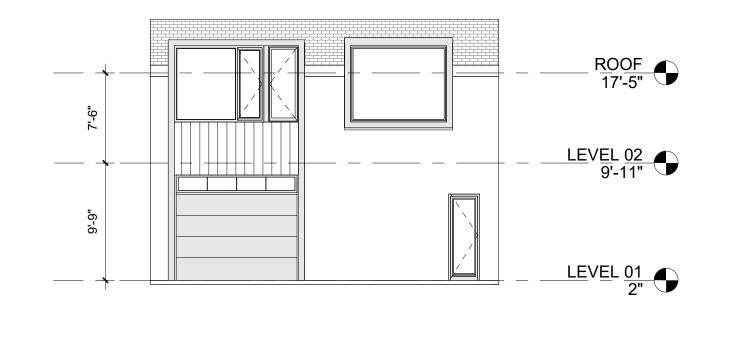

# **BUILDING ELEVATIONS**

04

06/02/2022 SCALE : 1/8" = 1'-0"

117 12TH ST SE, LOT 807, WASHINGTON, D.C. 20003

06/02/2022 SCALE : 1/8" = 1'-0"

**BUILDING SECTIONS** 

05

⊐₀₀₀⊏