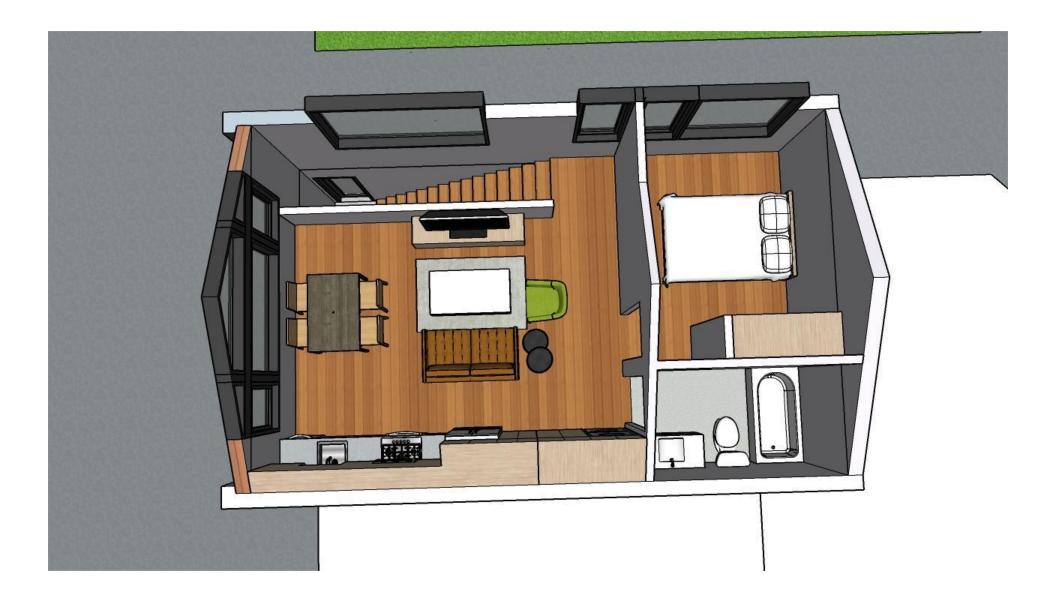

117 12TH ST SE, LOT 807, WASHINGTON, DC 20003

1ST FLOOR

117 12TH ST SE, LOT 807, WASHINGTON, DC 20003

2ND FLOOR

117 12TH ST SE, LOT 807, WASHINGTON, DC 20003

PERSPECTIVE

117 12TH ST SE, LOT 807, WASHINGTON, DC 20003

| PAISNER RESIDENCE                             | 2ND FLOOR |
|-----------------------------------------------|-----------|
| 117 12TH ST SE, LOT 807, WASHINGTON, DC 20003 | BLUE STAR |

PERSPECTIVE

117 12TH ST SE, LOT 807, WASHINGTON, DC 20003