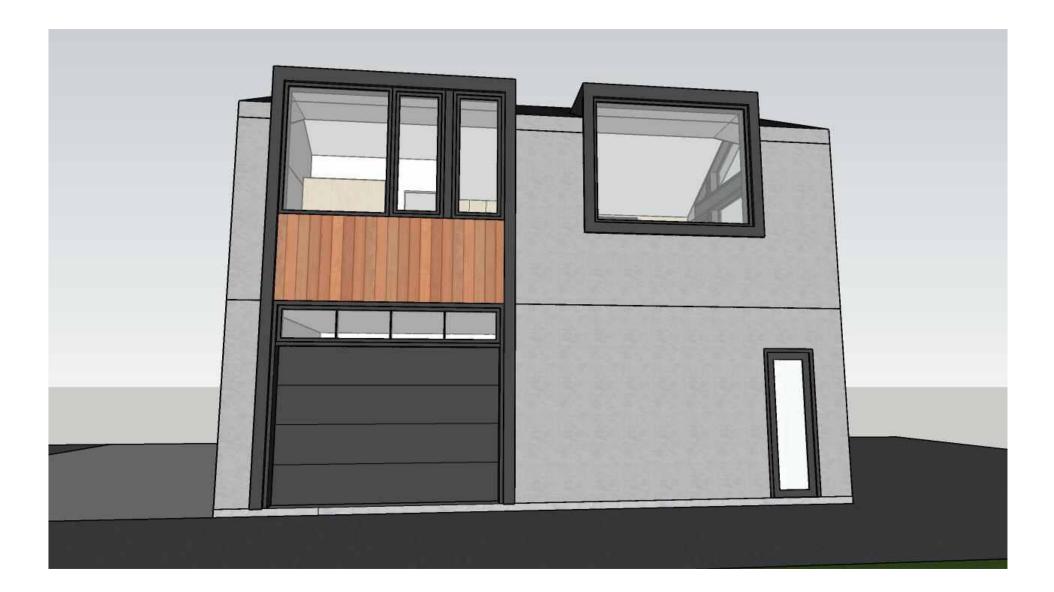

# 4 WEST ELEVATION 1/8" = 1'-0"

# **BUILDING ELEVATIONS**

04

06/02/2022 SCALE : 1/8" = 1'-0"

117 12TH ST SE, LOT 807, WASHINGTON, D.C. 20003

06/02/2022 SCALE : 1/8" = 1'-0"

**BUILDING SECTIONS** 

05

⊐₀₀₀⊏