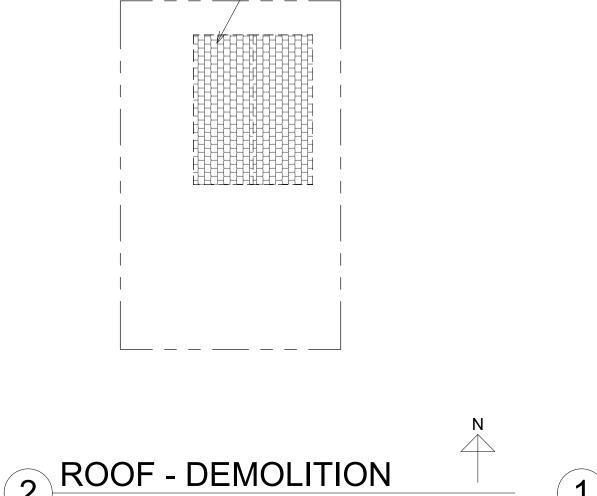

#### SHEET INDEX

**ZONING DATA** 

- 01 COVER
- 02 SITE PLAN
- 03 FLOOR PLANS
- 04 ELEVATIONS
- 05 SECTIONS
- 06 EXISTING & DEMO PLANS

DEMO. EX. SHED AS SHOWN

PAISNER RESIDENCE

117 12TH ST SE, LOT 807, WASHINGTON, D.C. 20003

PERSPECTIVE

117 12TH ST SE, LOT 807, WASHINGTON, DC 20003

1ST FLOOR

117 12TH ST SE, LOT 807, WASHINGTON, DC 20003

PERSPECTIVE