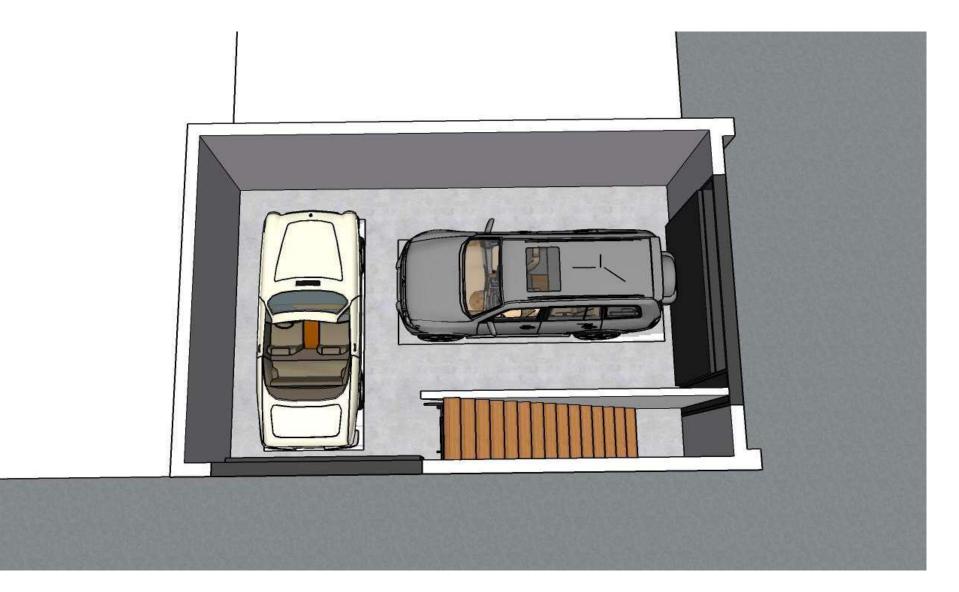

DEMO. EX. SHED AS SHOWN

PAISNER RESIDENCE

117 12TH ST SE, LOT 807, WASHINGTON, D.C. 20003

PERSPECTIVE

117 12TH ST SE, LOT 807, WASHINGTON, DC 20003

1ST FLOOR

117 12TH ST SE, LOT 807, WASHINGTON, DC 20003

PERSPECTIVE

117 12TH ST SE, LOT 807, WASHINGTON, DC 20003

1ST FLOOR

117 12TH ST SE, LOT 807, WASHINGTON, DC 20003

2ND FLOOR

117 12TH ST SE, LOT 807, WASHINGTON, DC 20003

PERSPECTIVE

117 12TH ST SE, LOT 807, WASHINGTON, DC 20003

| PAISNER RESIDENCE                             | 2ND FLOOR |
|-----------------------------------------------|-----------|
| 117 12TH ST SE, LOT 807, WASHINGTON, DC 20003 | BLUE STAR |

PERSPECTIVE

117 12TH ST SE, LOT 807, WASHINGTON, DC 20003

PERSPECTIVE

117 12TH ST SE, LOT 807, WASHINGTON, DC 20003

PERSPECTIVE

117 12TH ST SE, LOT 807, WASHINGTON, DC 20003

PERSPECTIVE

117 12TH ST SE, LOT 807, WASHINGTON, DC 20003

PERSPECTIVE

117 12TH ST SE, LOT 807, WASHINGTON, DC 20003

PERSPECTIVE

117 12TH ST SE, LOT 807, WASHINGTON, DC 20003