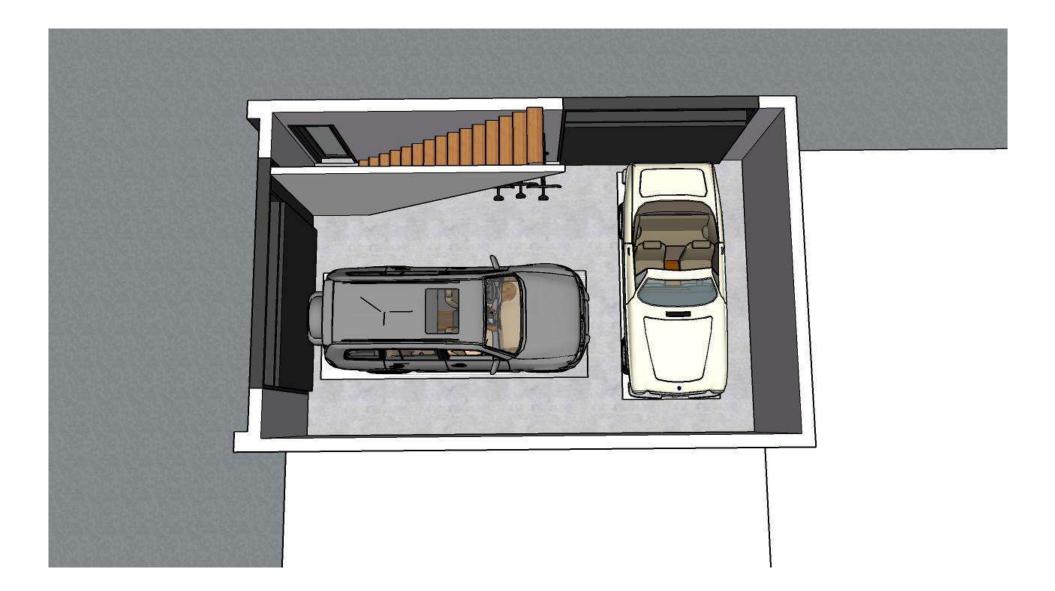

DEMO. EX. SHED AS SHOWN

PAISNER RESIDENCE

117 12TH ST SE, LOT 807, WASHINGTON, D.C. 20003

PERSPECTIVE

117 12TH ST SE, LOT 807, WASHINGTON, DC 20003

1ST FLOOR

117 12TH ST SE, LOT 807, WASHINGTON, DC 20003

PERSPECTIVE

117 12TH ST SE, LOT 807, WASHINGTON, DC 20003

1ST FLOOR

117 12TH ST SE, LOT 807, WASHINGTON, DC 20003

2ND FLOOR

117 12TH ST SE, LOT 807, WASHINGTON, DC 20003

PERSPECTIVE

117 12TH ST SE, LOT 807, WASHINGTON, DC 20003

| PAISNER RESIDENCE                             | 2ND FLOOR |
|-----------------------------------------------|-----------|
| 117 12TH ST SE, LOT 807, WASHINGTON, DC 20003 | BLUE STAR |

PERSPECTIVE

117 12TH ST SE, LOT 807, WASHINGTON, DC 20003

PERSPECTIVE

117 12TH ST SE, LOT 807, WASHINGTON, DC 20003

PERSPECTIVE

117 12TH ST SE, LOT 807, WASHINGTON, DC 20003

PERSPECTIVE

117 12TH ST SE, LOT 807, WASHINGTON, DC 20003

PERSPECTIVE

117 12TH ST SE, LOT 807, WASHINGTON, DC 20003

PERSPECTIVE

117 12TH ST SE, LOT 807, WASHINGTON, DC 20003