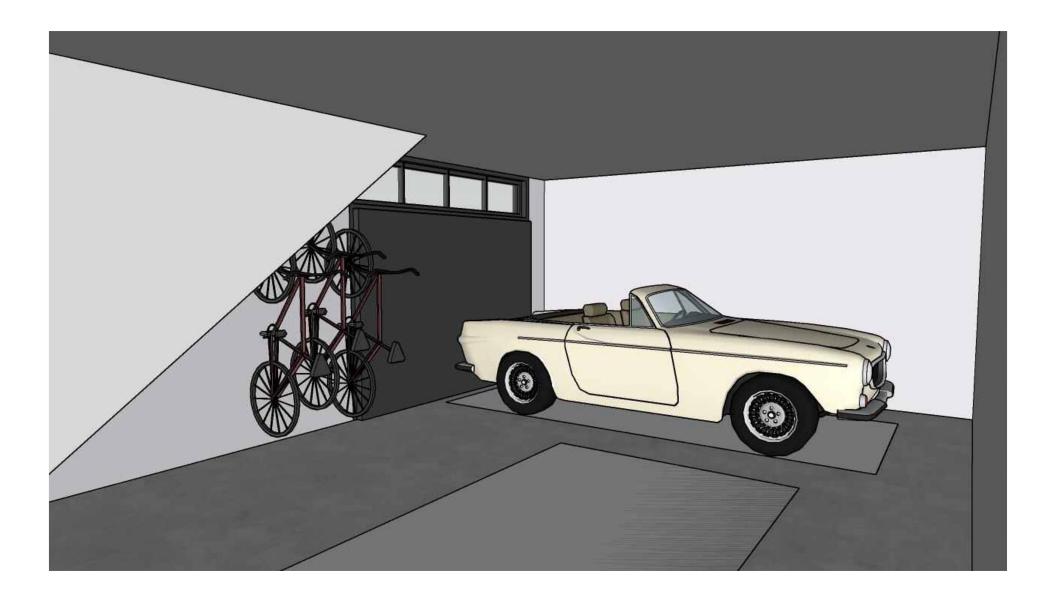

PERSPECTIVE

117 12TH ST SE, LOT 807, WASHINGTON, DC 20003

PERSPECTIVE

117 12TH ST SE, LOT 807, WASHINGTON, DC 20003

PERSPECTIVE

117 12TH ST SE, LOT 807, WASHINGTON, DC 20003

PERSPECTIVE

117 12TH ST SE, LOT 807, WASHINGTON, DC 20003

PERSPECTIVE

117 12TH ST SE, LOT 807, WASHINGTON, DC 20003