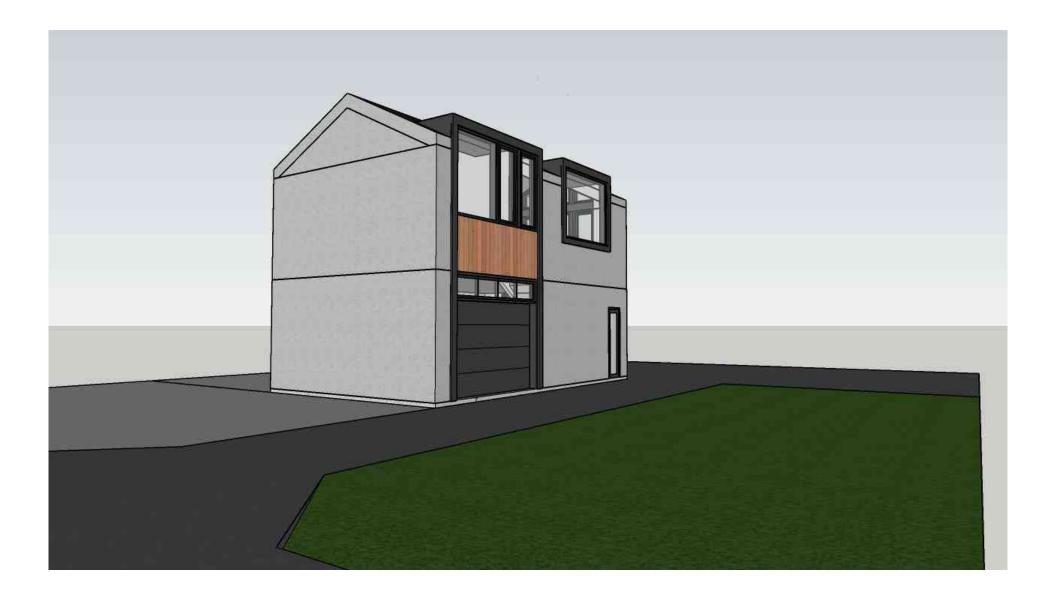

DEMO. EX. SHED AS SHOWN

PAISNER RESIDENCE

117 12TH ST SE, LOT 807, WASHINGTON, D.C. 20003

PERSPECTIVE

117 12TH ST SE, LOT 807, WASHINGTON, DC 20003

1ST FLOOR

117 12TH ST SE, LOT 807, WASHINGTON, DC 20003

PERSPECTIVE

117 12TH ST SE, LOT 807, WASHINGTON, DC 20003

1ST FLOOR

117 12TH ST SE, LOT 807, WASHINGTON, DC 20003

2ND FLOOR

117 12TH ST SE, LOT 807, WASHINGTON, DC 20003

PERSPECTIVE

117 12TH ST SE, LOT 807, WASHINGTON, DC 20003

| PAISNER RESIDENCE                             | 2ND FLOOR |
|-----------------------------------------------|-----------|
| 117 12TH ST SE, LOT 807, WASHINGTON, DC 20003 | BLUE STAR |

PERSPECTIVE

117 12TH ST SE, LOT 807, WASHINGTON, DC 20003

PERSPECTIVE

117 12TH ST SE, LOT 807, WASHINGTON, DC 20003

PERSPECTIVE

117 12TH ST SE, LOT 807, WASHINGTON, DC 20003

PERSPECTIVE

117 12TH ST SE, LOT 807, WASHINGTON, DC 20003

PERSPECTIVE

117 12TH ST SE, LOT 807, WASHINGTON, DC 20003

PERSPECTIVE

117 12TH ST SE, LOT 807, WASHINGTON, DC 20003