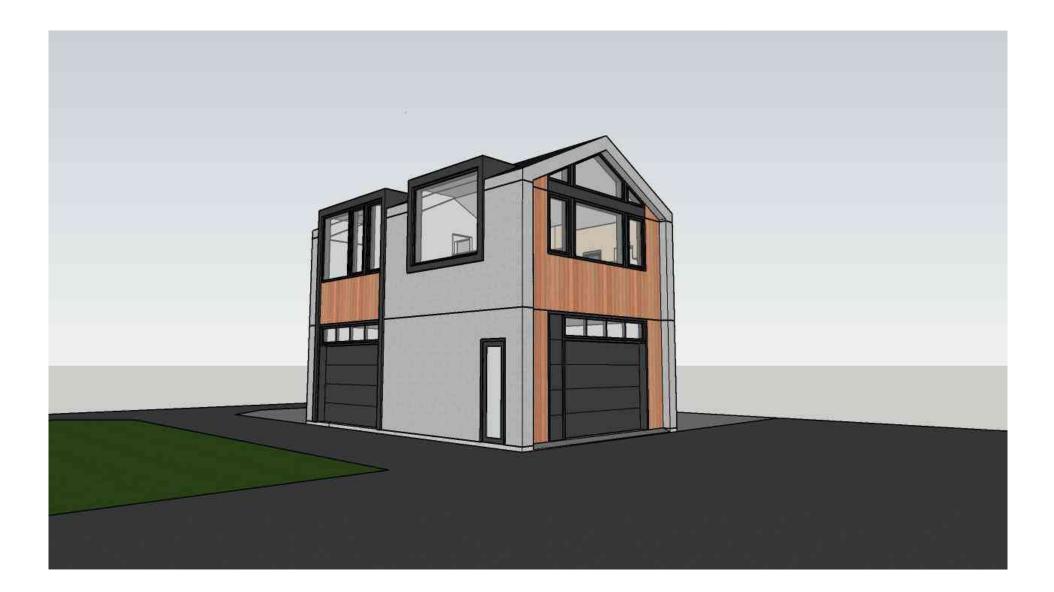

# **BUILDING ELEVATIONS**

04

06/02/2022 SCALE : 1/8" = 1'-0"

117 12TH ST SE, LOT 807, WASHINGTON, D.C. 20003

06/02/2022 SCALE : 1/8" = 1'-0"

**BUILDING SECTIONS** 

05

⊐₀₀₀⊏