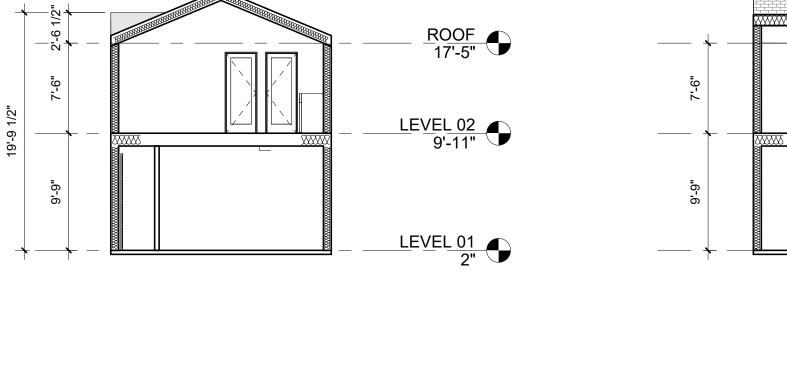

# 4 WEST ELEVATION 1/8" = 1'-0"

# **BUILDING ELEVATIONS**

04

06/02/2022 SCALE : 1/8" = 1'-0"

117 12TH ST SE, LOT 807, WASHINGTON, D.C. 20003

06/02/2022 SCALE : 1/8" = 1'-0"

**BUILDING SECTIONS** 

05

⊐₀₀₀⊏