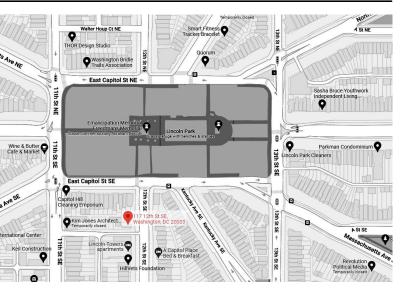

#### VICINITY MAP

117 12TH ST SE, LOT 807, WASHINGTON, D.C. 20003

### PAISNER RESIDENCE

117 12TH ST SE, LOT 807, WASHINGTON, D.C. 20003