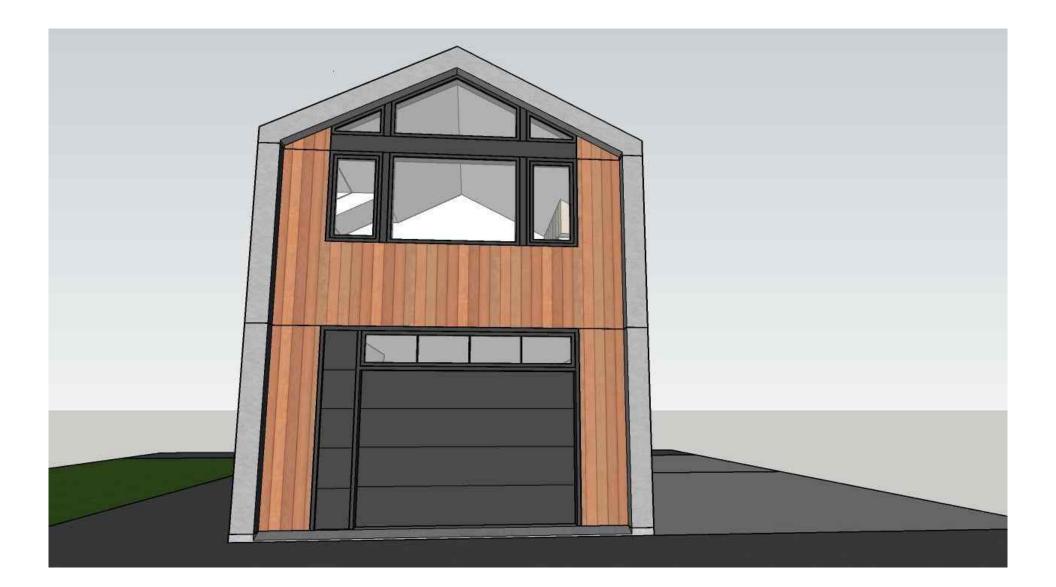

# 4 WEST ELEVATION 1/8" = 1'-0"

# **BUILDING ELEVATIONS**

04

06/02/2022 SCALE : 1/8" = 1'-0"

117 12TH ST SE, LOT 807, WASHINGTON, D.C. 20003

06/02/2022 SCALE : 1/8" = 1'-0"

**BUILDING SECTIONS** 

05

⊐₀₀₀⊏