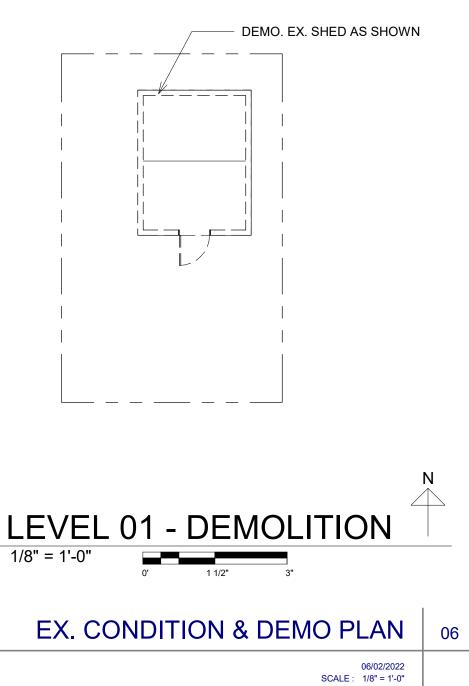

DEMO. EX. SHED AS SHOWN

PAISNER RESIDENCE

117 12TH ST SE, LOT 807, WASHINGTON, D.C. 20003

PERSPECTIVE

117 12TH ST SE, LOT 807, WASHINGTON, DC 20003

1ST FLOOR

117 12TH ST SE, LOT 807, WASHINGTON, DC 20003

PERSPECTIVE