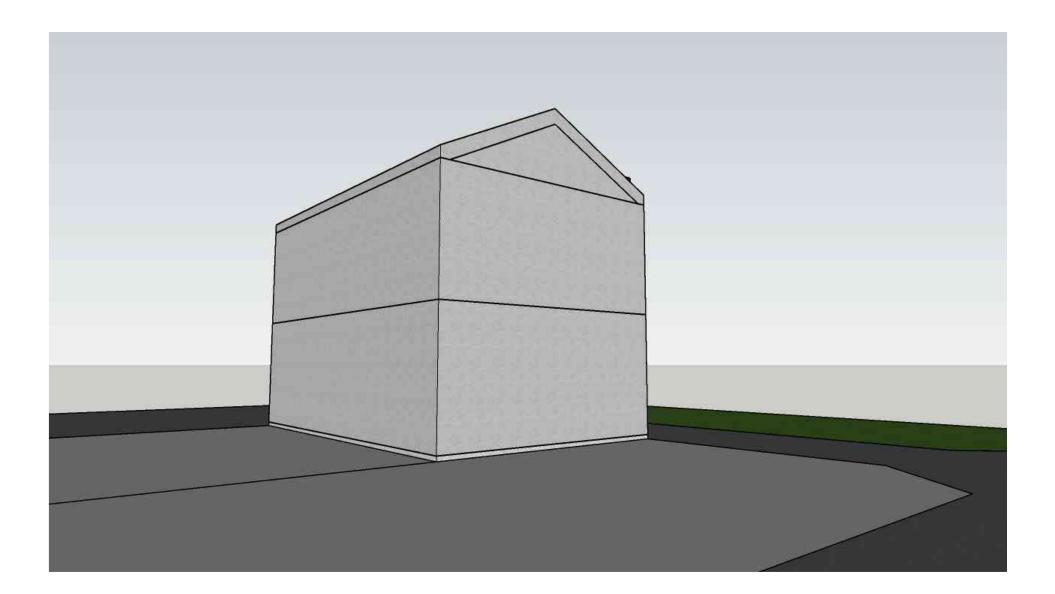

DEMO. EX. SHED AS SHOWN

PAISNER RESIDENCE

117 12TH ST SE, LOT 807, WASHINGTON, D.C. 20003

PERSPECTIVE

117 12TH ST SE, LOT 807, WASHINGTON, DC 20003

1ST FLOOR

117 12TH ST SE, LOT 807, WASHINGTON, DC 20003

PERSPECTIVE

117 12TH ST SE, LOT 807, WASHINGTON, DC 20003

1ST FLOOR

117 12TH ST SE, LOT 807, WASHINGTON, DC 20003

2ND FLOOR

117 12TH ST SE, LOT 807, WASHINGTON, DC 20003

PERSPECTIVE

117 12TH ST SE, LOT 807, WASHINGTON, DC 20003

| PAISNER RESIDENCE                             | 2ND FLOOR |
|-----------------------------------------------|-----------|
| 117 12TH ST SE, LOT 807, WASHINGTON, DC 20003 | BLUE STAR |

PERSPECTIVE

117 12TH ST SE, LOT 807, WASHINGTON, DC 20003

PERSPECTIVE

117 12TH ST SE, LOT 807, WASHINGTON, DC 20003

PERSPECTIVE

117 12TH ST SE, LOT 807, WASHINGTON, DC 20003

PERSPECTIVE

117 12TH ST SE, LOT 807, WASHINGTON, DC 20003

PERSPECTIVE

117 12TH ST SE, LOT 807, WASHINGTON, DC 20003

PERSPECTIVE

117 12TH ST SE, LOT 807, WASHINGTON, DC 20003