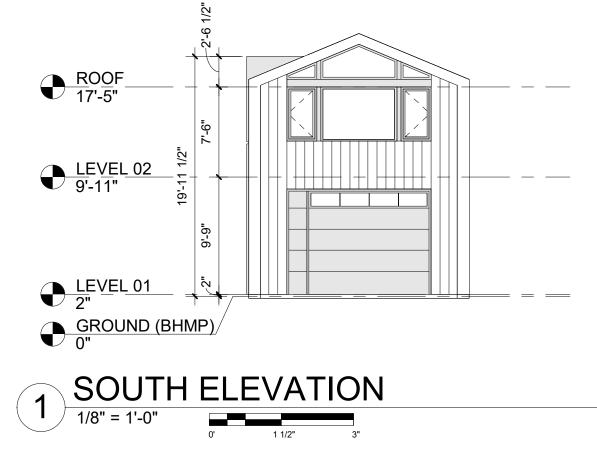

# **BUILDING ELEVATIONS**

04

06/02/2022 SCALE : 1/8" = 1'-0"

117 12TH ST SE, LOT 807, WASHINGTON, D.C. 20003

06/02/2022 SCALE : 1/8" = 1'-0"

**BUILDING SECTIONS** 

05

⊐₀₀₀⊏