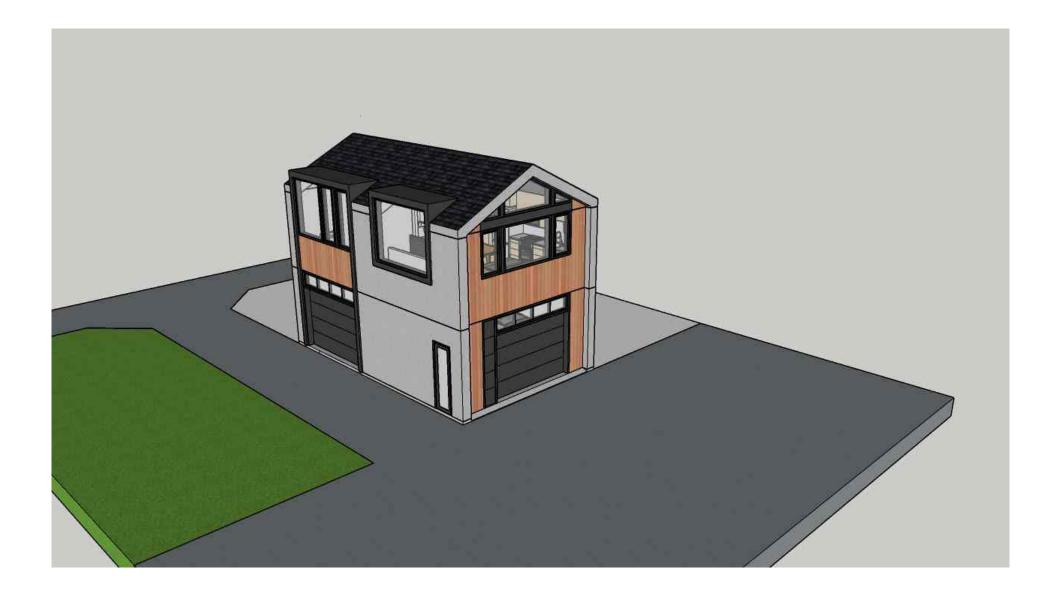

DEMO. EX. SHED AS SHOWN

PAISNER RESIDENCE

117 12TH ST SE, LOT 807, WASHINGTON, D.C. 20003

PERSPECTIVE

117 12TH ST SE, LOT 807, WASHINGTON, DC 20003

1ST FLOOR

117 12TH ST SE, LOT 807, WASHINGTON, DC 20003

PERSPECTIVE

117 12TH ST SE, LOT 807, WASHINGTON, DC 20003

1ST FLOOR

117 12TH ST SE, LOT 807, WASHINGTON, DC 20003

2ND FLOOR

117 12TH ST SE, LOT 807, WASHINGTON, DC 20003

PERSPECTIVE

117 12TH ST SE, LOT 807, WASHINGTON, DC 20003

| PAISNER RESIDENCE                             | 2ND FLOOR |
|-----------------------------------------------|-----------|
| 117 12TH ST SE, LOT 807, WASHINGTON, DC 20003 | BLUE STAR |

PERSPECTIVE

117 12TH ST SE, LOT 807, WASHINGTON, DC 20003

PERSPECTIVE

117 12TH ST SE, LOT 807, WASHINGTON, DC 20003

PERSPECTIVE

117 12TH ST SE, LOT 807, WASHINGTON, DC 20003

PERSPECTIVE

117 12TH ST SE, LOT 807, WASHINGTON, DC 20003

PERSPECTIVE

117 12TH ST SE, LOT 807, WASHINGTON, DC 20003

PERSPECTIVE

117 12TH ST SE, LOT 807, WASHINGTON, DC 20003