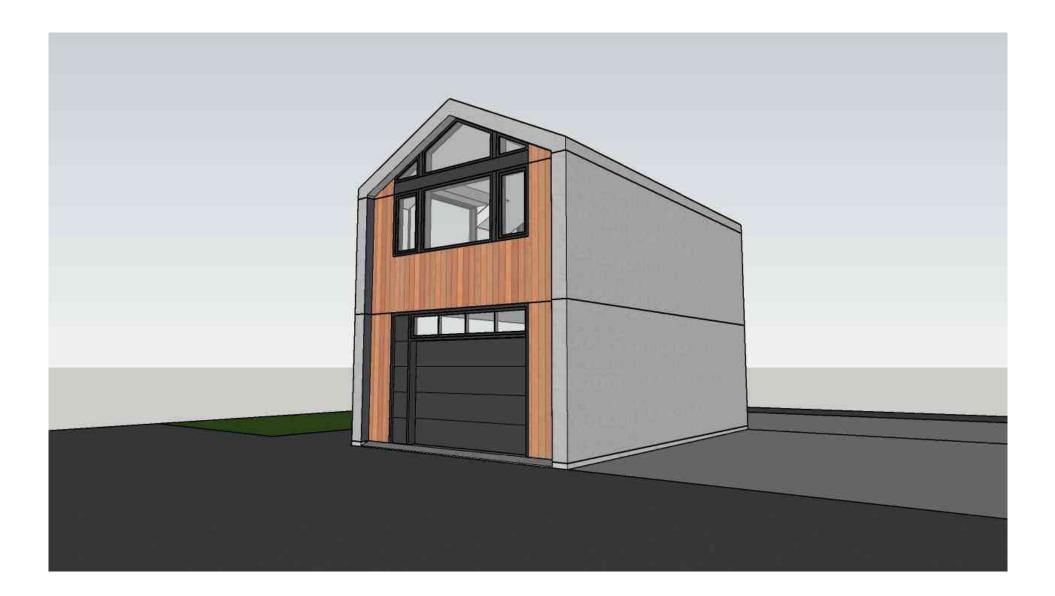

DEMO. EX. SHED AS SHOWN

PAISNER RESIDENCE

117 12TH ST SE, LOT 807, WASHINGTON, D.C. 20003

PERSPECTIVE

117 12TH ST SE, LOT 807, WASHINGTON, DC 20003

1ST FLOOR

117 12TH ST SE, LOT 807, WASHINGTON, DC 20003

PERSPECTIVE

117 12TH ST SE, LOT 807, WASHINGTON, DC 20003

1ST FLOOR

117 12TH ST SE, LOT 807, WASHINGTON, DC 20003

2ND FLOOR

117 12TH ST SE, LOT 807, WASHINGTON, DC 20003

PERSPECTIVE

117 12TH ST SE, LOT 807, WASHINGTON, DC 20003

| PAISNER RESIDENCE                             | 2ND FLOOR |
|-----------------------------------------------|-----------|
| 117 12TH ST SE, LOT 807, WASHINGTON, DC 20003 | BLUE STAR |

PERSPECTIVE

117 12TH ST SE, LOT 807, WASHINGTON, DC 20003

PERSPECTIVE

117 12TH ST SE, LOT 807, WASHINGTON, DC 20003

PERSPECTIVE

117 12TH ST SE, LOT 807, WASHINGTON, DC 20003

PERSPECTIVE

117 12TH ST SE, LOT 807, WASHINGTON, DC 20003

PERSPECTIVE

117 12TH ST SE, LOT 807, WASHINGTON, DC 20003

PERSPECTIVE

117 12TH ST SE, LOT 807, WASHINGTON, DC 20003