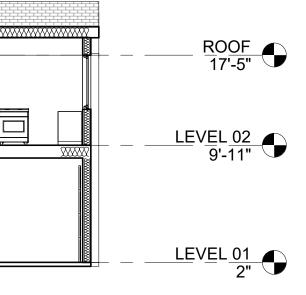

# **BUILDING ELEVATIONS**

04

06/02/2022 SCALE : 1/8" = 1'-0"

117 12TH ST SE, LOT 807, WASHINGTON, D.C. 20003

06/02/2022 SCALE : 1/8" = 1'-0"

**BUILDING SECTIONS** 

05

⊐₀₀₀⊏